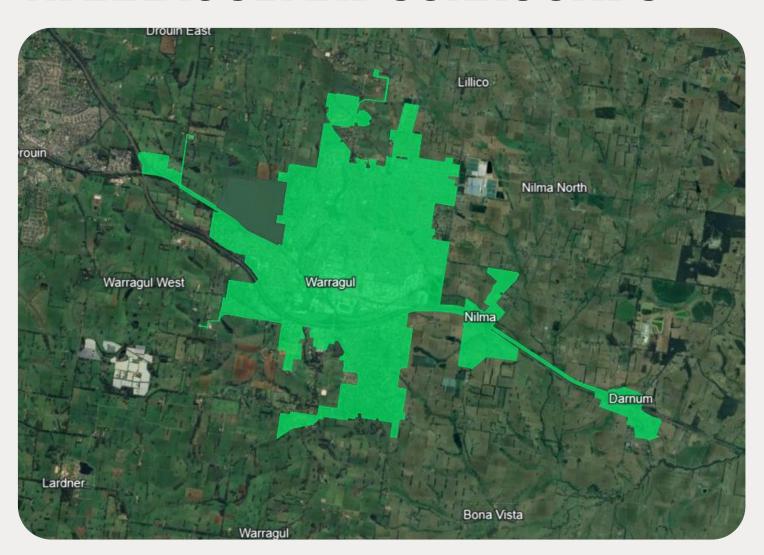

## nbn<sup>®</sup> Business Fibre Zone indicative map

## **WARRAGUL AND SURROUNDS**

The nbn Business Fibre Initiative is available to businesses right across the country.

The areas highlighted on this map, are part of an nbn Business Fibre Zone that is eligible for business nbn Enterprise Ethernet.

Adjacent or nearby BFZ's may include:

N/A

To find out more about the Fibre Initiative contact your service provider, or visit: nbnco.com.au/businessfibre

Key

nbn Business Fibre Zone

Please note: This map is indicative in nature and should only be used as a guide. You should make your own inquiries as to the currency, accuracy and completeness of the information herein. The Business Fibre Zone offering does not apply to unforeseeably complex premises, premises already served by other providers, data centres and temporary sites. In order to find out if a specific address is available for the nbn® Business Fibre Initiative contact your service provider or visit nbn.com.au/businessfibre. ©2024 nbn coltd. 'nbn', 'business nbn®' and other nbn® logos are trademarks of nbn coltd | ABN 86 136 533 741